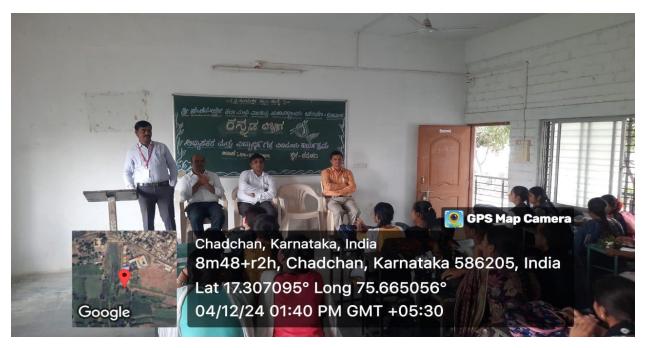

# Students Exchange Program For Sangameshwar Arts, Commerce & Science Degree College Chadachan 04-12-2024

Science Degree College, INDI-586209. Dist: Vijayap**ur**.

Shri Shanteshwar Vidyavardhak Sangha's SHRI GULABACHAND RAVAJI GANDHI ARTS,

#### **Students Exchange Program 04-12-2024**

Principal
Shri Shanteshwar Vidyavardhak Sengha,
Shri Gulabachand Ravaji Gandhi Arts,
ri Yashavantaray Annaray Patil Commerce
nd Shri Manikachand Phulachand Doshi
Science Degree College,
INDI-586209. Dist: Vijayapur,