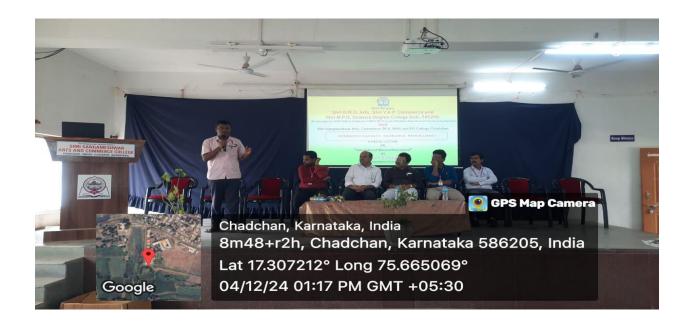

# Students Exchange Program For Sangameshwar Arts, Commerce & Science Degree College Chadachan 04-12-2024

Science Degree College, INDI-586209. Dist: Vijayap**ur**.

Shri Shanteshwar Vidyavardhak Sangha's SHRI GULABACHAND RAVAJI GANDHI ARTS,

#### **Students Exchange Program 04-12-2024**

Principal
Shri Shanteshwar Vidyavardhak Sengha,
Shri Gulabachand Ravaji Gandhi Arts,
ri Yashavantaray Annaray Patil Commerce
nd Shri Manikachand Phulachand Doshi
Science Degree College,
INDI-586209. Dist: Vijayapur,