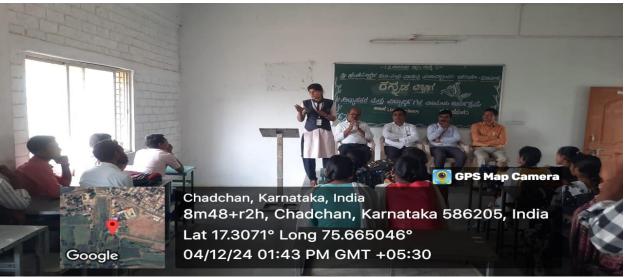

## **Students Exchange Program 04-12-2024**

Principal Shri Shanteshwar Vidyavardhak Sangha, Shri Gulabachand Ravaji Gandhi Arts, Shri Yashavantaray Annaray Patil Commerce and Shri Manikachand Phulachand Doshi Science Degree College, INDI-586209. Dist: Vijayapur.

### **Students Exchange Program 04-12-2024**

Science Degree College, INDI-586209. Dist: Vijayapur.

UUCMS-A03GML0324 Shri Shanteshwar Vidyavardhak Sangha's

SHRI GULABACHAND RAVAJI GANDHI ARTS,

SHRI YASHAVANTARAY ANNARAY PATIL COMMERCE AND SHRI MANIKCHAND PHULACHAND DOSHI SCIENCE DEGREE COLLEGE,