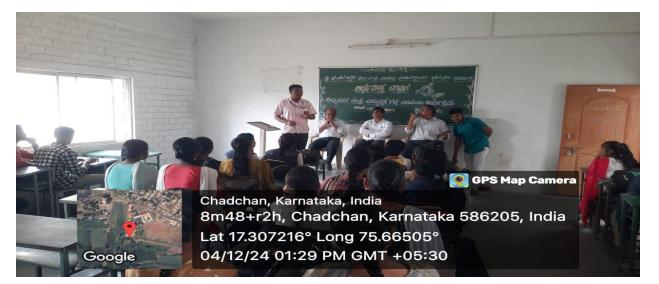

# Students Exchange Program For Sangameshwar Arts, Commerce & Science Degree College Chadachan 04-12-2024

Science Degree College, INDI-586209. Dist: Vijayap**ur**.

Shri Shanteshwar Vidyavardhak Sangha's SHRI GULABACHAND RAVAJI GANDHI ARTS,

#### **Students Exchange Program 04-12-2024**

Principal
Shri Shanteshwar Vidyavardhak Sengha,
Shri Gulabachand Ravaji Gandhi Arts,
ri Yashavantaray Annaray Patil Commerce
nd Shri Manikachand Phulachand Doshi
Science Degree College,
INDI-586209. Dist: Vijayapur,