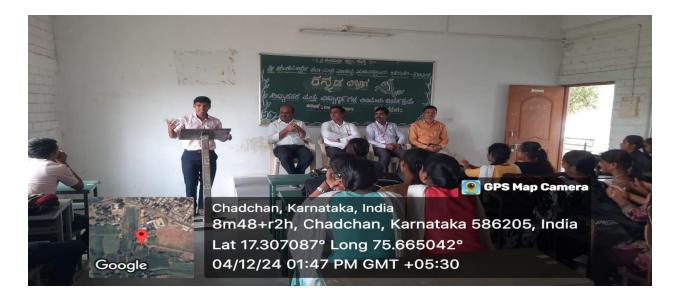

# Students Exchange Program For Sangameshwar Arts, Commerce & Science Degree College Chadachan 04-12-2024

Science Degree College, INDI-586209. Dist: Vijayap**ur**.

Shri Shanteshwar Vidyavardhak Sangha's SHRI GULABACHAND RAVAJI GANDHI ARTS,