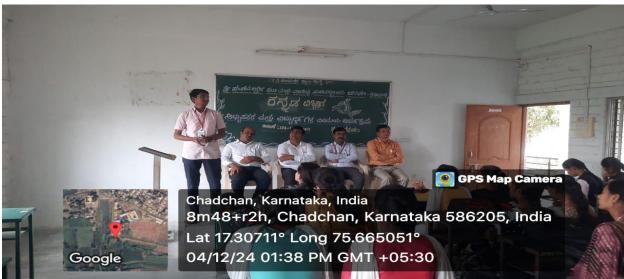

# Students Exchange Program For Sangameshwar Arts, Commerce & Science Degree College Chadachan 04-12-2024

Science Degree College, INDI-586209. Dist: Vijayap**ur**.

Shri Shanteshwar Vidyavardhak Sangha's SHRI GULABACHAND RAVAJI GANDHI ARTS,

#### **Students Exchange Program 04-12-2024**

Principal
Shri Shanteshwar Vidyavardhak Sengha,
Shri Gulabachand Ravaji Gandhi Arts,
ri Yashavantaray Annaray Patil Commerce
nd Shri Manikachand Phulachand Doshi
Science Degree College,
INDI-586209. Dist: Vijayapur,