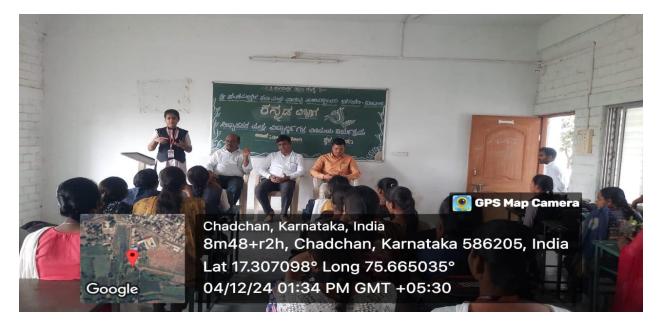

# Students Exchange Program For Sangameshwar Arts, Commerce & Science Degree College Chadachan 04-12-2024

Science Degree College, INDI-586209. Dist: Vijayap**ur**.

Shri Shanteshwar Vidyavardhak Sangha's SHRI GULABACHAND RAVAJI GANDHI ARTS,

#### **Students Exchange Program 04-12-2024**

Principal
Shri Shanteshwar Vidyavardhak Sengha,
Shri Gulabachand Ravaji Gandhi Arts,
ri Yashavantaray Annaray Patil Commerce
nd Shri Manikachand Phulachand Doshi
Science Degree College,
INDI-586209. Dist: Vijayapur,