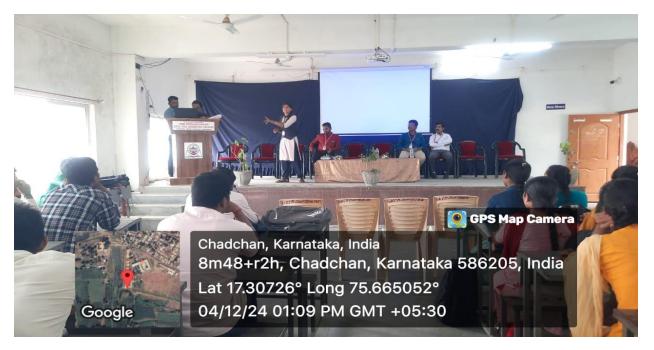

# Students Exchange Program For Sangameshwar Arts, Commerce & Science Degree College Chadachan 04-12-2024

Science Degree College, INDI-586209. Dist: Vijayap**ur**.

Shri Shanteshwar Vidyavardhak Sangha's SHRI GULABACHAND RAVAJI GANDHI ARTS,

#### **Students Exchange Program 04-12-2024**

Principal
Shri Shanteshwar Vidyavardhak Sengha,
Shri Gulabachand Ravaji Gandhi Arts,
ri Yashavantaray Annaray Patil Commerce
nd Shri Manikachand Phulachand Doshi
Science Degree College,
INDI-586209. Dist: Vijayapur,