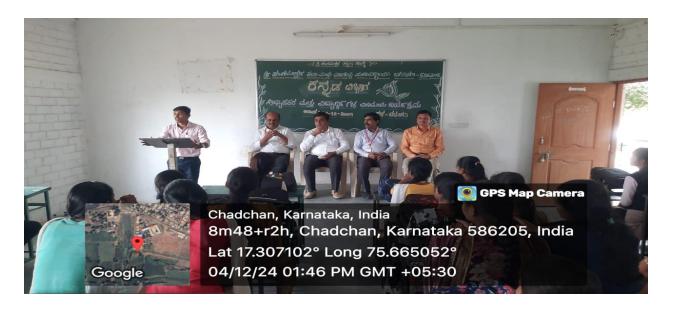

# Students Exchange Program For Sangameshwar Arts, Commerce & Science Degree College Chadachan 04-12-2024

Science Degree College, INDI-586209. Dist: Vijayap**ur**.

Shri Shanteshwar Vidyavardhak Sangha's SHRI GULABACHAND RAVAJI GANDHI ARTS,